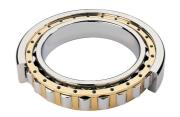

## NU 328 EMA-TIMKEN CYLINDRISK RULLELEJE ENRADET MED MESSINGHOLDER

High quality cylindrical roller bearing with machined brass cage from the leading manufacturer TIMKEN. Featuring the TIMKEN EMA design. A premium land-riding cage, unique internal geometries, enhanced surface finishes and a compact design. All this adds up to longer life, improved uptime and reduced maintenance costs.